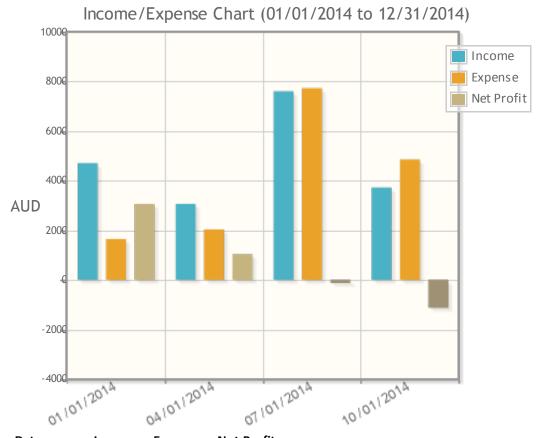

**Total Expenses** \$12,073.86

**Total Expenses** \$16,265.19

Net income for Period \$2,848.02

| Date       | Income   | Expense   | Net Profit |
|------------|----------|-----------|------------|
| 01/01/2014 | 4,711.36 | -1,646.46 | 3,064.90   |
| 04/01/2014 | 3,065.73 | -2,033.44 | 1,032.29   |
| 07/01/2014 | 7,610.38 | -7,732.32 | -121.94    |
| 10/01/2014 | 3.725.74 | -4.852.97 | -1.127.23  |